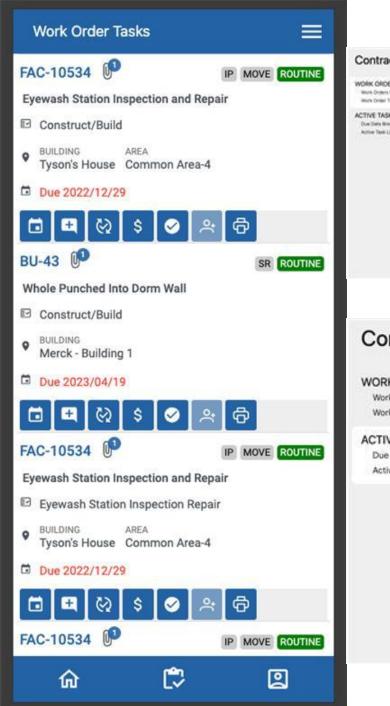

### Landing Page

Work Order Tasks ACTIVE TASKS Due Date Breakdown

Work Orders Summary

WORK ORDERS

Active Task List

Work Orders Summary

Work Order Tasks

File ~

#### Landing Page

WORK ORDERS Due Date Breakdown Work Orders Summary Work Order Tasks ACTIVE TASKS 6 24 3 33 0 0 Due Date Breakdown Open Active Task List Overdue Next 7 Days After 7 Days No Due Date Active Task List FAC-10797 WP AA URGENT BUILDING Building 3 BAS Alarm: Vibration Velocity RMS X-Axis 54.4 mm/s exceeds max threshold 2 mm/s. Follow the Standard Operation Procedure (SOP) based on Harold Grant Due 03/20/2025 the type of equipment attached to this work order. 토 \$ 🔗 🗇 HVAC Manager | General HVAC Work FAC-10846 EV SCHEDULED FACILITY AREA CBRE 101 - Conference Room Event: Staff Meeting D No due date Setup: 7/12/2024 8:45 AM 🐣 Harold Grant, Starts: 7/12/2024 9:00 AM 표 \$ 🔗 🗇 🎗 | Event - Electrical Support FAC-10902 EV SCHEDULED BUILDING AREA Building 4 101 - Conference Room Event: Event Demo for San Joaquin Dia No due date Setup: 9/26/2024 8:45 AM Harold Grant Starts: 9/26/2024 9:00 AM 표 \$ 🔗 🗇 Event Set-up/Tear-down FAC-10911 IP COR EMERGENCY BUILDING AREA Building 1 105 - Student Room Light out in my room Due 03/25/2025 🐣 Harold Grant, Daniel Edwards 표 \$ 🔗 🖨 X HVAC Manager | General Electrical Work FAC-10912 WP COR EMERGENCY BUILDING Allen Hall AC unit is out in my office Due 03/21/2025 🐣 Harold Grant, Daniel Edwards