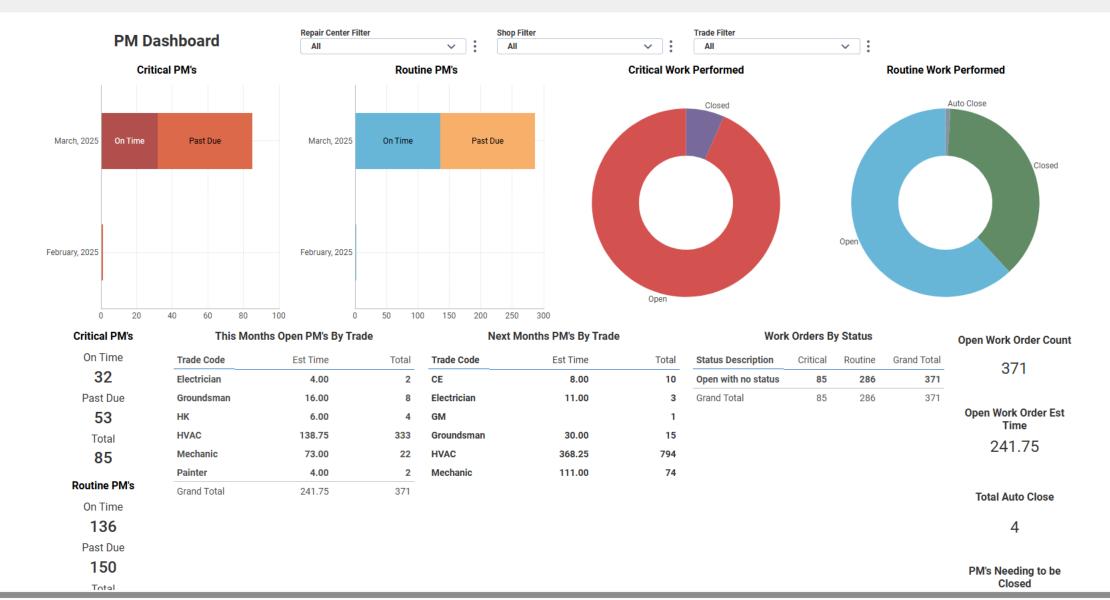

| tewtt                   | tewe                                         | Yes         | 4/18/24                   |                                    | 0          | 0                | Ô |
| Test Kit                | 100                                          | Yes         | 8/21/24                   |                                    | 3          | 1                | Ô |
| asdasd                  | asd                                          | Yes         | 2/21/25                   | 2/21/25                            | 0          | 0                | Ô |
|                         |                                              | Showir      | ng 1 to 8 of 8 << < 1 > > | » 50 V                             |            |                  |   |

-

- Be

### Analytics • PM Dashboard





# Thank You / Q&A

ben.riccio@tmasystems.com | tmasystems.com